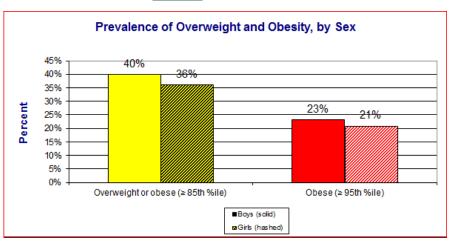

# ELEMENTARY BMI DATA 2014 VS. 2017

# **COLONEL WRIGHT, DRY HOLLOW AND CHENOWITH ELEMENTARY**

2014

# **Conclusions:**

Overall prevalence of overweight and obese children in The Dalles has not changed from 2014 to 2017. There has been a slight increase in obesity rates for boys and a slight decrease for girls. Compared to 2012 BMI data for all of Oregon, children in The Dalles are 7% more likely to be obese.