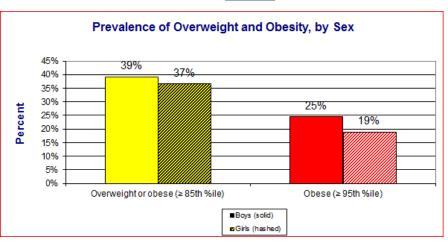

# ELEMENTARY BMI DATA 2014 VS. 2017

# **COLONEL WRIGHT, DRY HOLLOW AND CHENOWITH ELEMENTARY**

2014

# **Conclusions:**

Overall prevalence of overweight and obese children in The Dalles has not changed from 2014 to 2017. There has been a slight increase in obesity rates for boys and a slight decrease for girls. Compared to 2012 BMI data for all of Oregon, children in The Dalles are 7% more likely to be obese.