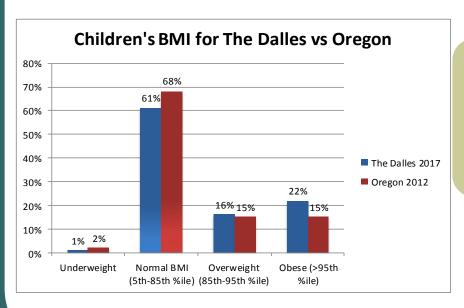

# ELEMENTARY BMI DATA 2014 VS. 2017

# **Conclusions:**

Overall prevalence of overweight and obese children in The Dalles has not changed from 2014 to 2017. There has been a slight increase in obesity rates for boys and a slight decrease for girls. Compared to 2012 BMI data for all of Oregon, children in The Dalles are 7% more likely to be obese.